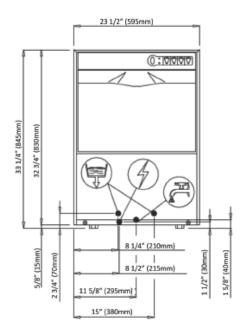

# **APPROXIMATE SHIPPING SPECIFICATIONS**

Dimensions 34in x 30in x 44in 836mm x 762mm x 1118mm

Weight 190lbs 86.18kg