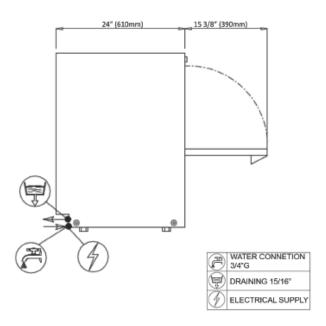

**CYCLE TEMPERATURES** 

Wash 160°F 71.1°C Rinse 185°F 85°C

WATER REQUIREMENTS

Inlet Temperature 140°F 60°C Inlet Water Pressure 25-60psi 1.8 - 4.2kg/cm<sup>2</sup>

Flow Pressure 1.0 - 1.8kg/cm<sup>2</sup> 15-25psi

# **APPROXIMATE SHIPPING SPECIFICATIONS**

Dimensions 34in x 30in x 44in 836mm x 762mm x 1118mm

Weight 190lbs 86.18kg